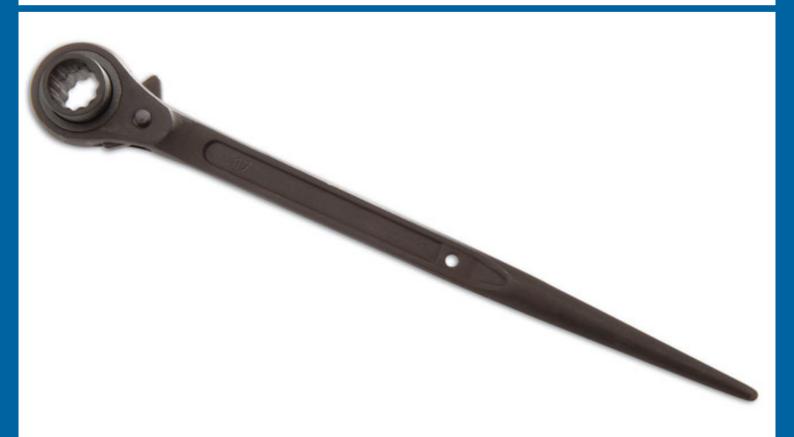

## Ratchet Podger Spanner 30mm x 36mm

Twin-sized ratcheting podger spanner with a long, tapered shaft for easy alignment of component holes and a 30mm and 36mm Bi-Hex (12pt) ratchet head for fast assembly. Manufactured from chrome vanadium with a durable black phosphate finish and a hole for safety cord attachment. A professional tool ideal for scaffolding and construction use, precision engineered to ANSI and DIN standards.

## **Additional Information**

- Size: 30mm x 36mm. Length: 450mm.
- · Deep socket: protects knuckles when working near brickwork.
- · Bi-Hex (12pt) double sided ratchet mechanism.
- Ideal for scaffolding and construction.
- · Manufactured from chrome vanadium with black phosphate finish.